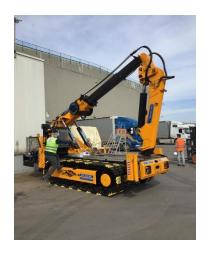

#### **Special Lifting Equipments**

- Pick & Carry Crane
- 10 t
- Movement and lifting can be done with electricity and diesel

- Mini Gantry
- 8 t
- Movement and lifting can be done with electricity