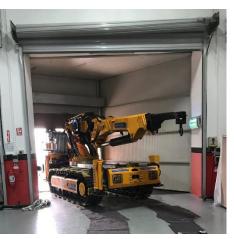

#### **Special Lifting Equipments**

- Pick & Carry Crane
- 10 t
- Movement and lifting can be done with electricity and diesel

- Mini Gantry
- 8 t
- Movement and lifting can be done with electricity