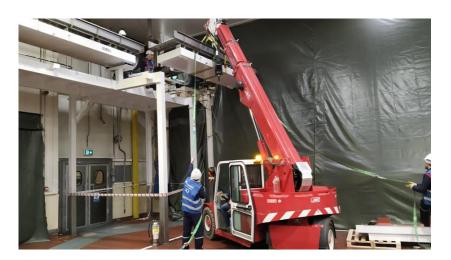

#### **Special Lifting Equipments**

- Pick & Carry Crane
- 10 t
- Movement and lifting can be done with electricity and diesel

- Mini Gantry
- 8 t
- Movement and lifting can be done with electricity